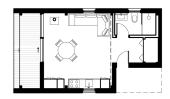

#### **Interior Layouts**

Interior layouts are provided for reference only and illustrate recommendations for functional program and use.

### System 00 I 2 Module

Gross Built Area:

107 sq ft

@thebackcountryhutcompany