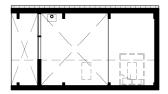

#### **Building Footprint**

The floor area covered by all roofs and soffits. This includes both interior and exterior space.

#### **Gross Built Area**

The built area including all enclosed floors and lofts measured from the exterior face of building walls. Covered exterior decks are included. Open-to-below spaces are excluded. Stairs are counted on one level.

#### **Interior Layout Area**

The area including all enclosed floors and lofts measured from the inside face of building walls and excluding interior partition walls and structure. Covered decks are excluded. Hallways are included. Open to below spaces are excluded. Stairs are counted on one level.