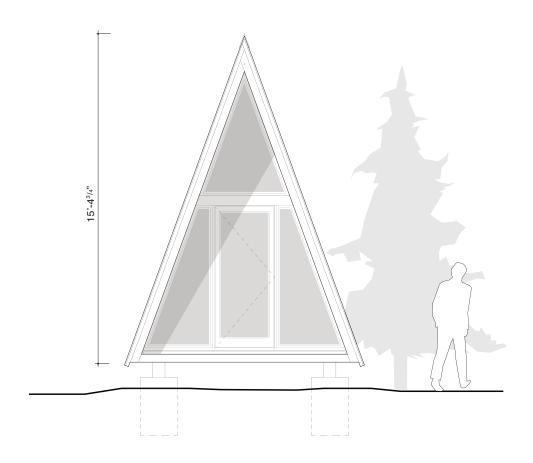

#### **Building Footprint**

The floor area covered by all roofs and soffits. This includes both interior and exterior space.

#### **Gross Built Area**

The built area including all enclosed floors and lofts measured from the exterior face of building walls. Covered exterior decks are included. Open-to-below spaces are excluded. Stairs are counted on one level.

### System 00 I 2 Module

Gross Built Area:

107 sq ft

@thebackcountryhutcompany