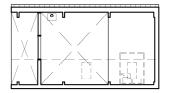

#### **Building Footprint**

The floor area covered by all roofs and soffits. This includes both interior and exterior space.

#### **Gross Built Area**

The built area including all enclosed floors and lofts measured from the exterior face of building walls. Covered exterior decks are included. Open-to-below spaces are excluded. Stairs are counted on one level.

#### **Interior Layout Area**

The area including all enclosed floors and lofts measured from the inside face of building walls and excluding interior partition walls and structure. Covered decks are excluded. Hallways are included. Open to below spaces are excluded. Stairs are counted on one level.