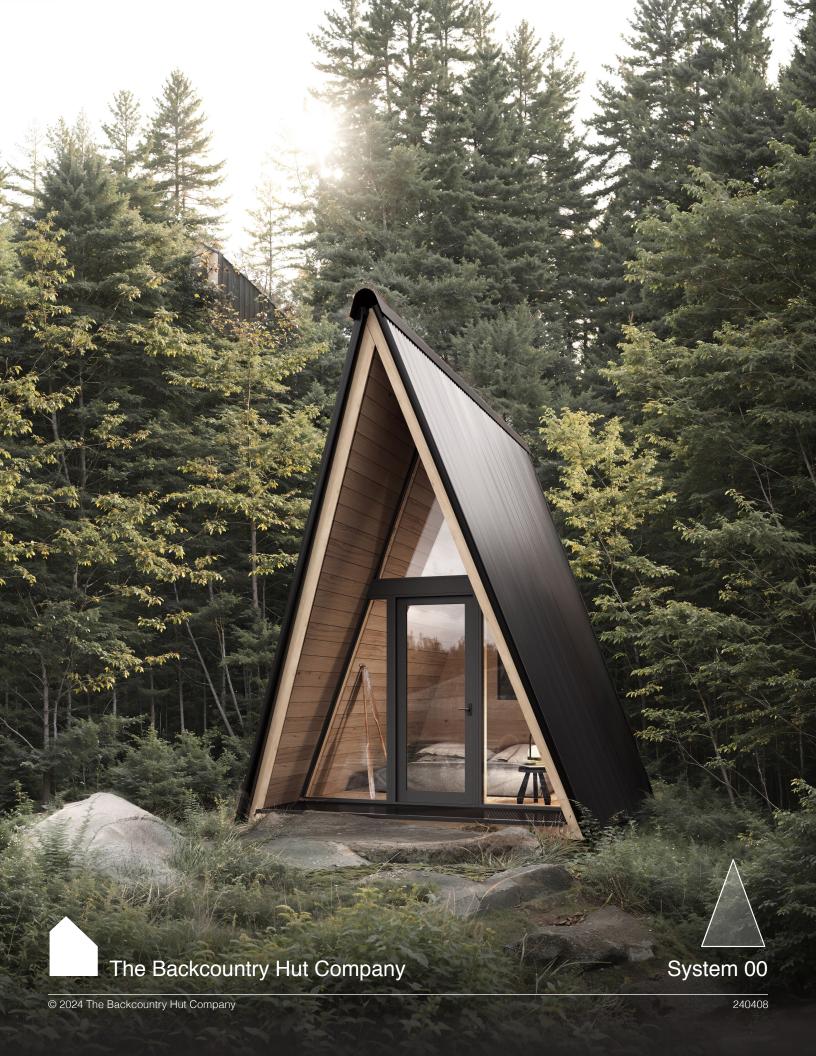

### System 00 I 2 Module

Gross Built Area:

107 sq ft

@thebackcountryhutcompany