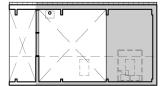

#### **Building Footprint**

The floor area covered by all roofs and soffits. This includes both interior and exterior space.

#### **Gross Built Area**

The built area including all enclosed floors and lofts measured from the exterior face of building walls. Covered exterior decks are included. Open-to-below spaces are excluded. Stairs are counted on one level.

#### **Interior Layout Area**

The area including all enclosed floors and lofts measured from the inside face of building walls and excluding interior partition walls and structure. Covered decks are excluded. Hallways are included. Open to below spaces are excluded. Stairs are counted on one level.

#### **Exterior Deck**

The area of all exterior covered decks and porches.