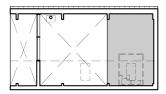

#### **Building Footprint**

The floor area covered by all roofs and soffits. This includes both interior and exterior space.

#### **Gross Built Area**

The built area including all enclosed floors and lofts measured from the exterior face of building walls. Covered exterior decks are included. Open-to-below spaces are excluded. Stairs are counted on one level.

#### **Interior Layout Area**

The area including all enclosed floors and lofts measured from the inside face of building walls and excluding interior partition walls and structure. Covered decks are excluded. Hallways are included. Open to below spaces are excluded. Stairs are counted on one level.

#### **Exterior Deck**

The area of all exterior covered decks and porches.